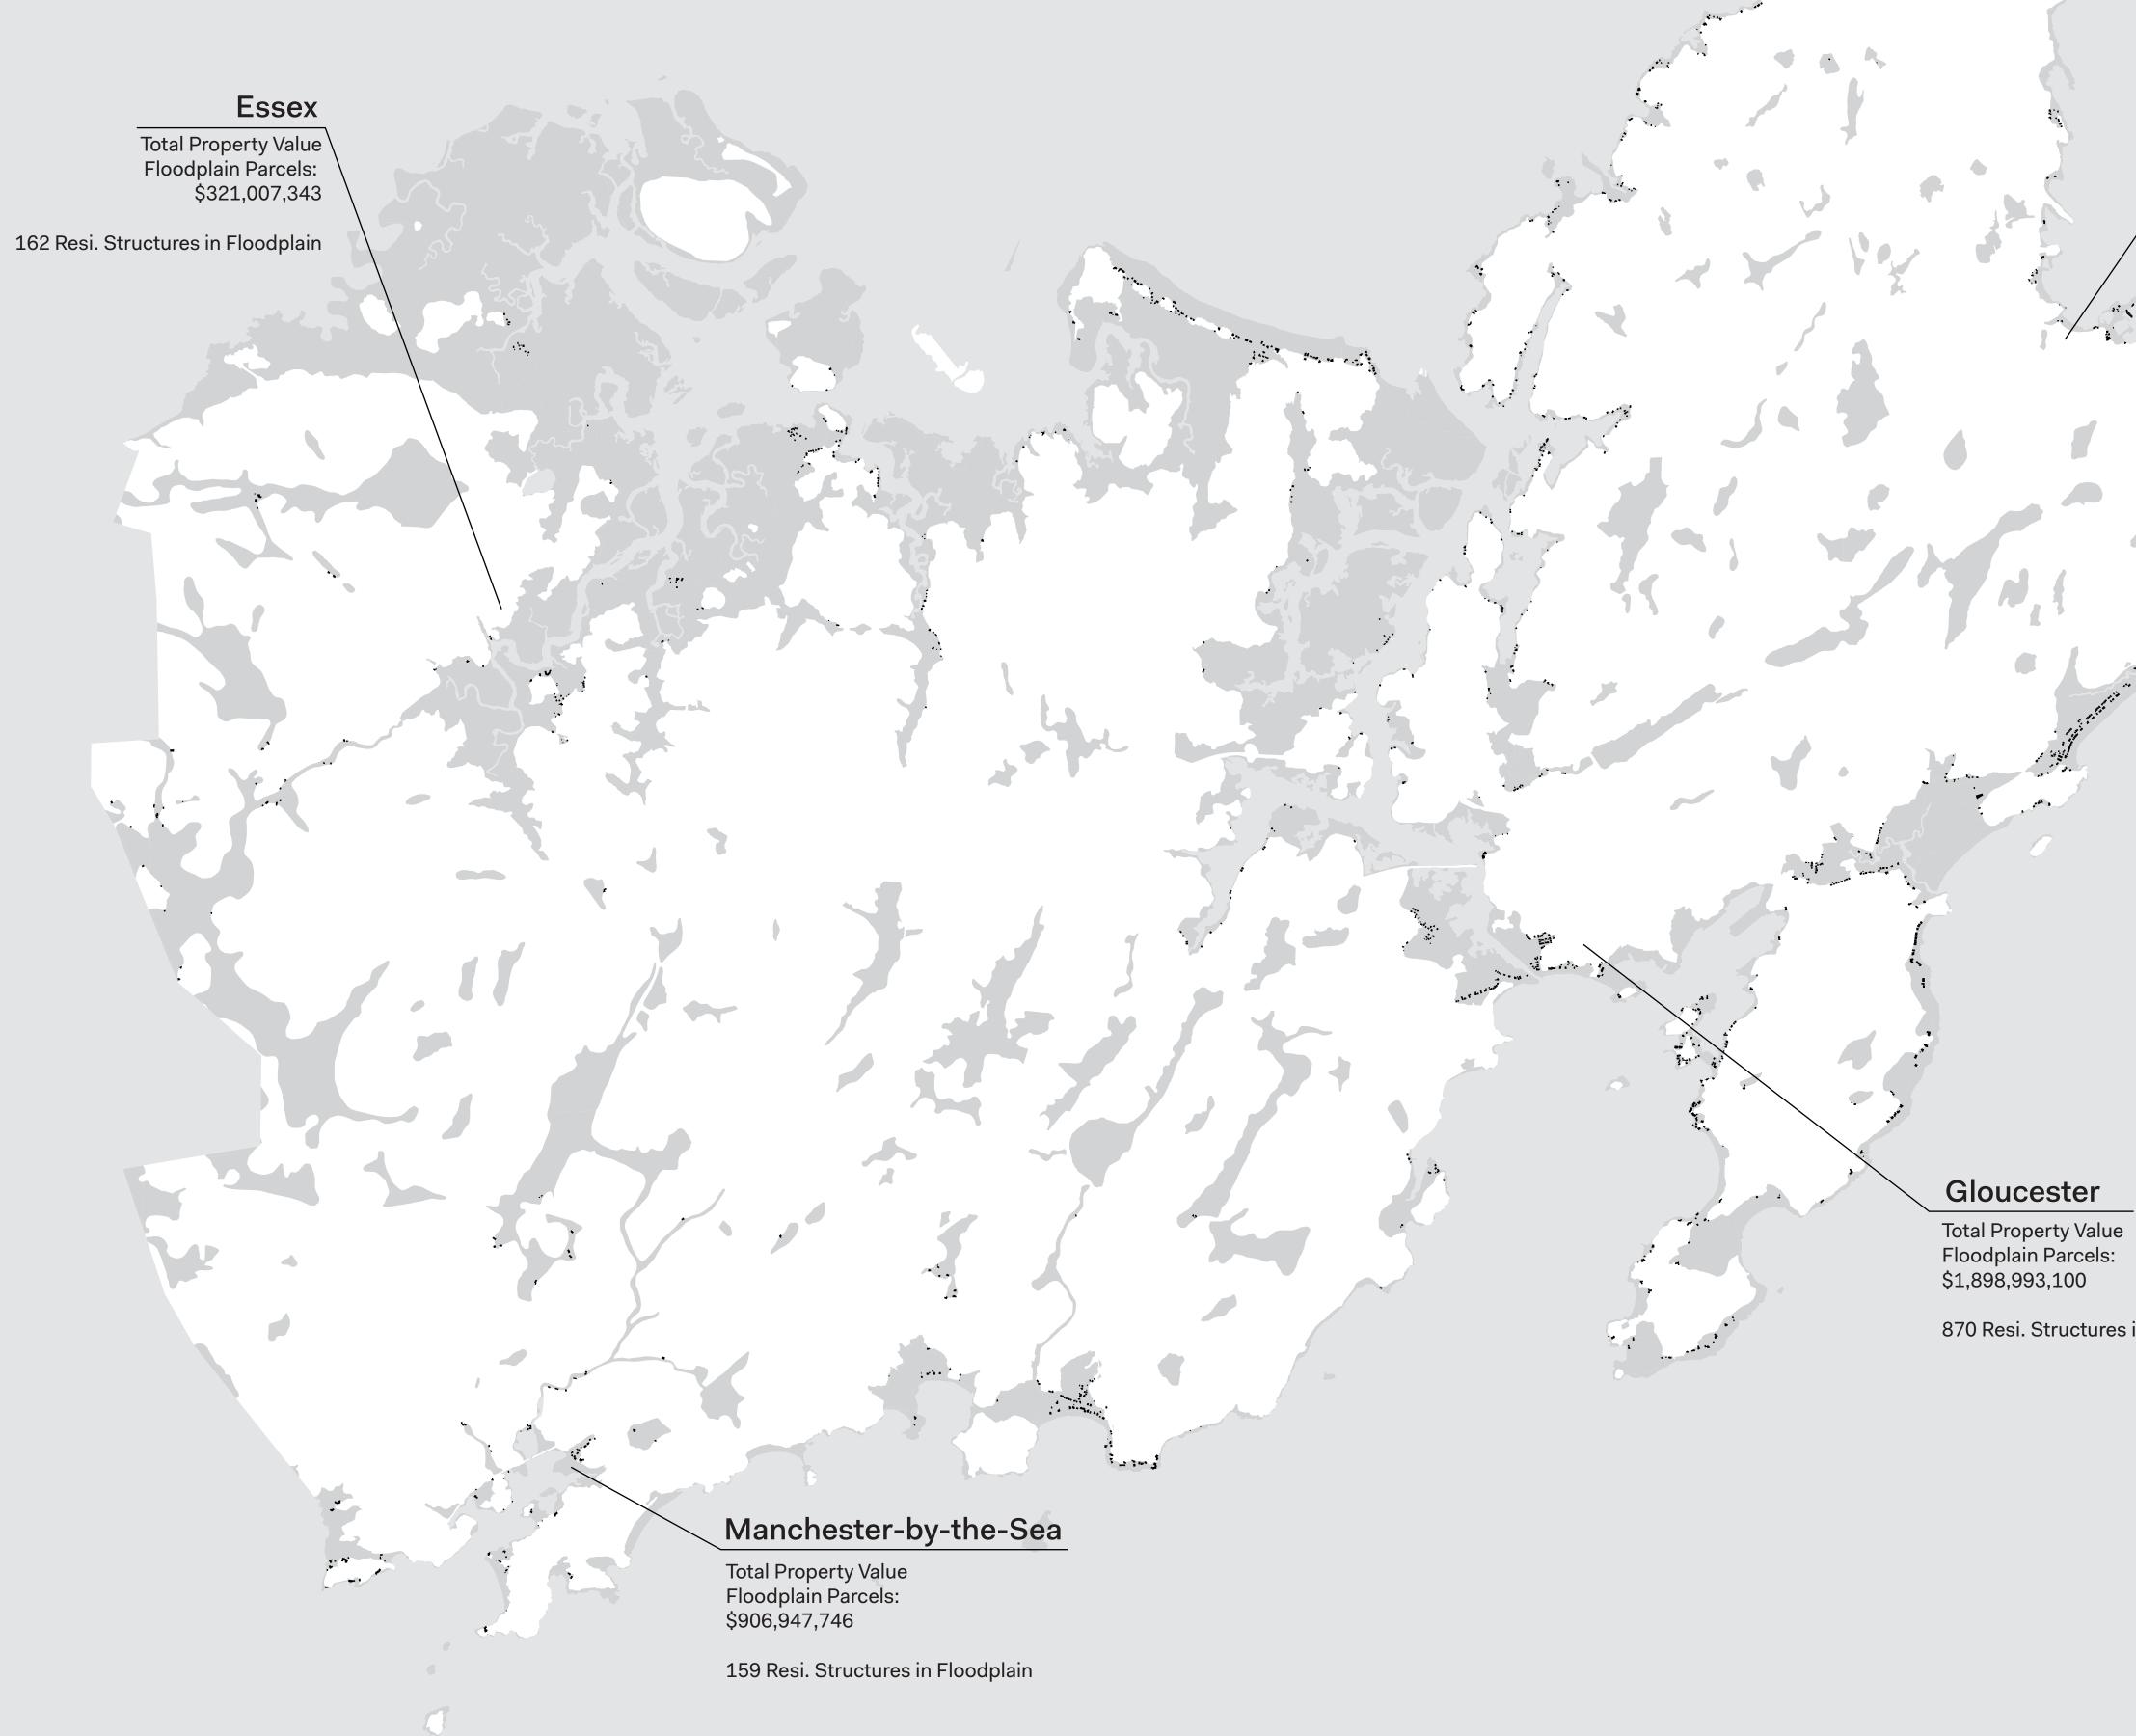

#### 2070 Design Flood Elevation

1% Probability Model, 2070, Woods Hole Group MA Coastal Flood Risk Model

Total Property Value Floodplain Parcels: \$532,158,000

201 Resi. Structures in Floodplain

870 Resi. Structures in Floodplain

Residential Structures and **FEMA** National Flood Hazard (NFHL) FEMA NFLH (all categories)

Resi. Structures in Floodplain

#### Gloucester Residential Parcels and FEMA National Flood Hazard

Total Value of Residential Parcels in Floodplain: \$1,898,993,100

1769 Residential Parcels in Floodplain 18% of Residential Parcels in Floodplain

#### Essex Residential Parcels and FEMA National Flood Hazard

Total Value of Residential Parcels in Floodplain: \$321,007,343

420 Residential Parcels in Floodplain 33% of Residential Parcels in Floodplain

#### Manchester-by-the-Sea **Residential Parcels and FEMA National Flood Hazard**

Total Value of Residential Parcels in Floodplain: \$906,947,746

393 Residential Parcels in Floodplain 14% of Residential Parcels in Floodplain