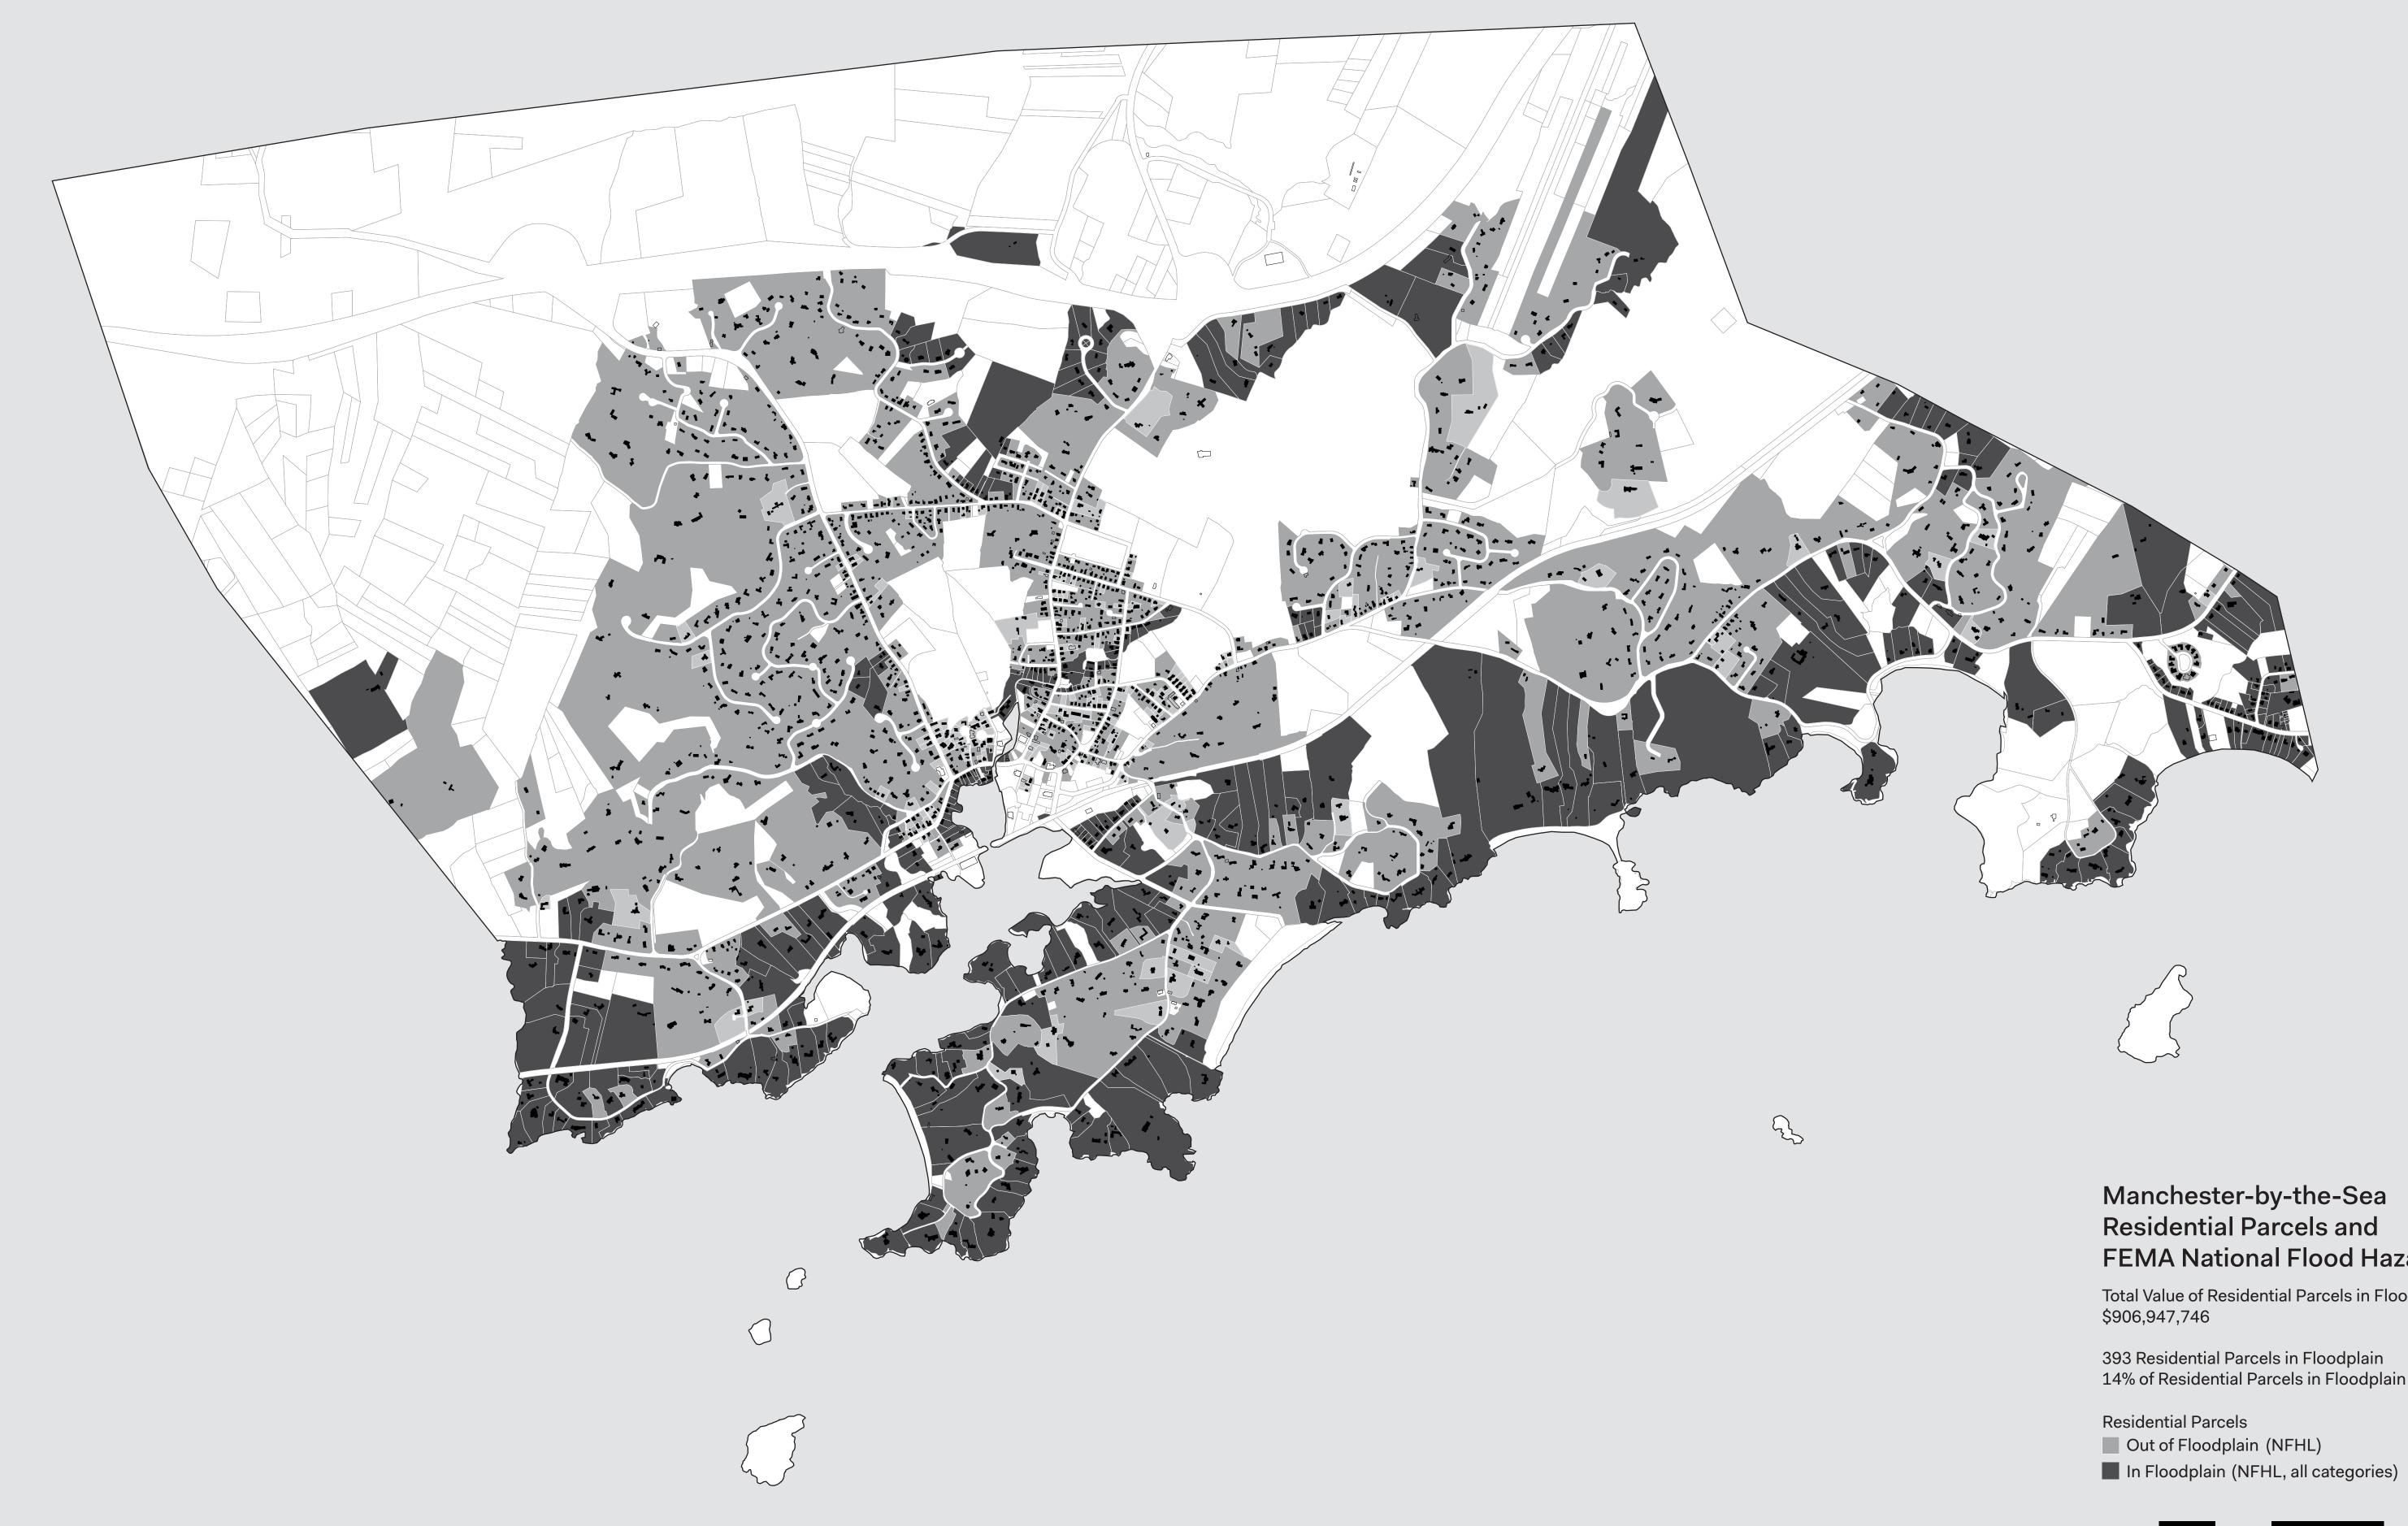

#### Manchester-by-the-Sea **Residential Parcels and FEMA National Flood Hazard**

Total Value of Residential Parcels in Floodplain: \$906,947,746

393 Residential Parcels in Floodplain 14% of Residential Parcels in Floodplain

0 0.13 0.25

0.5 Miles