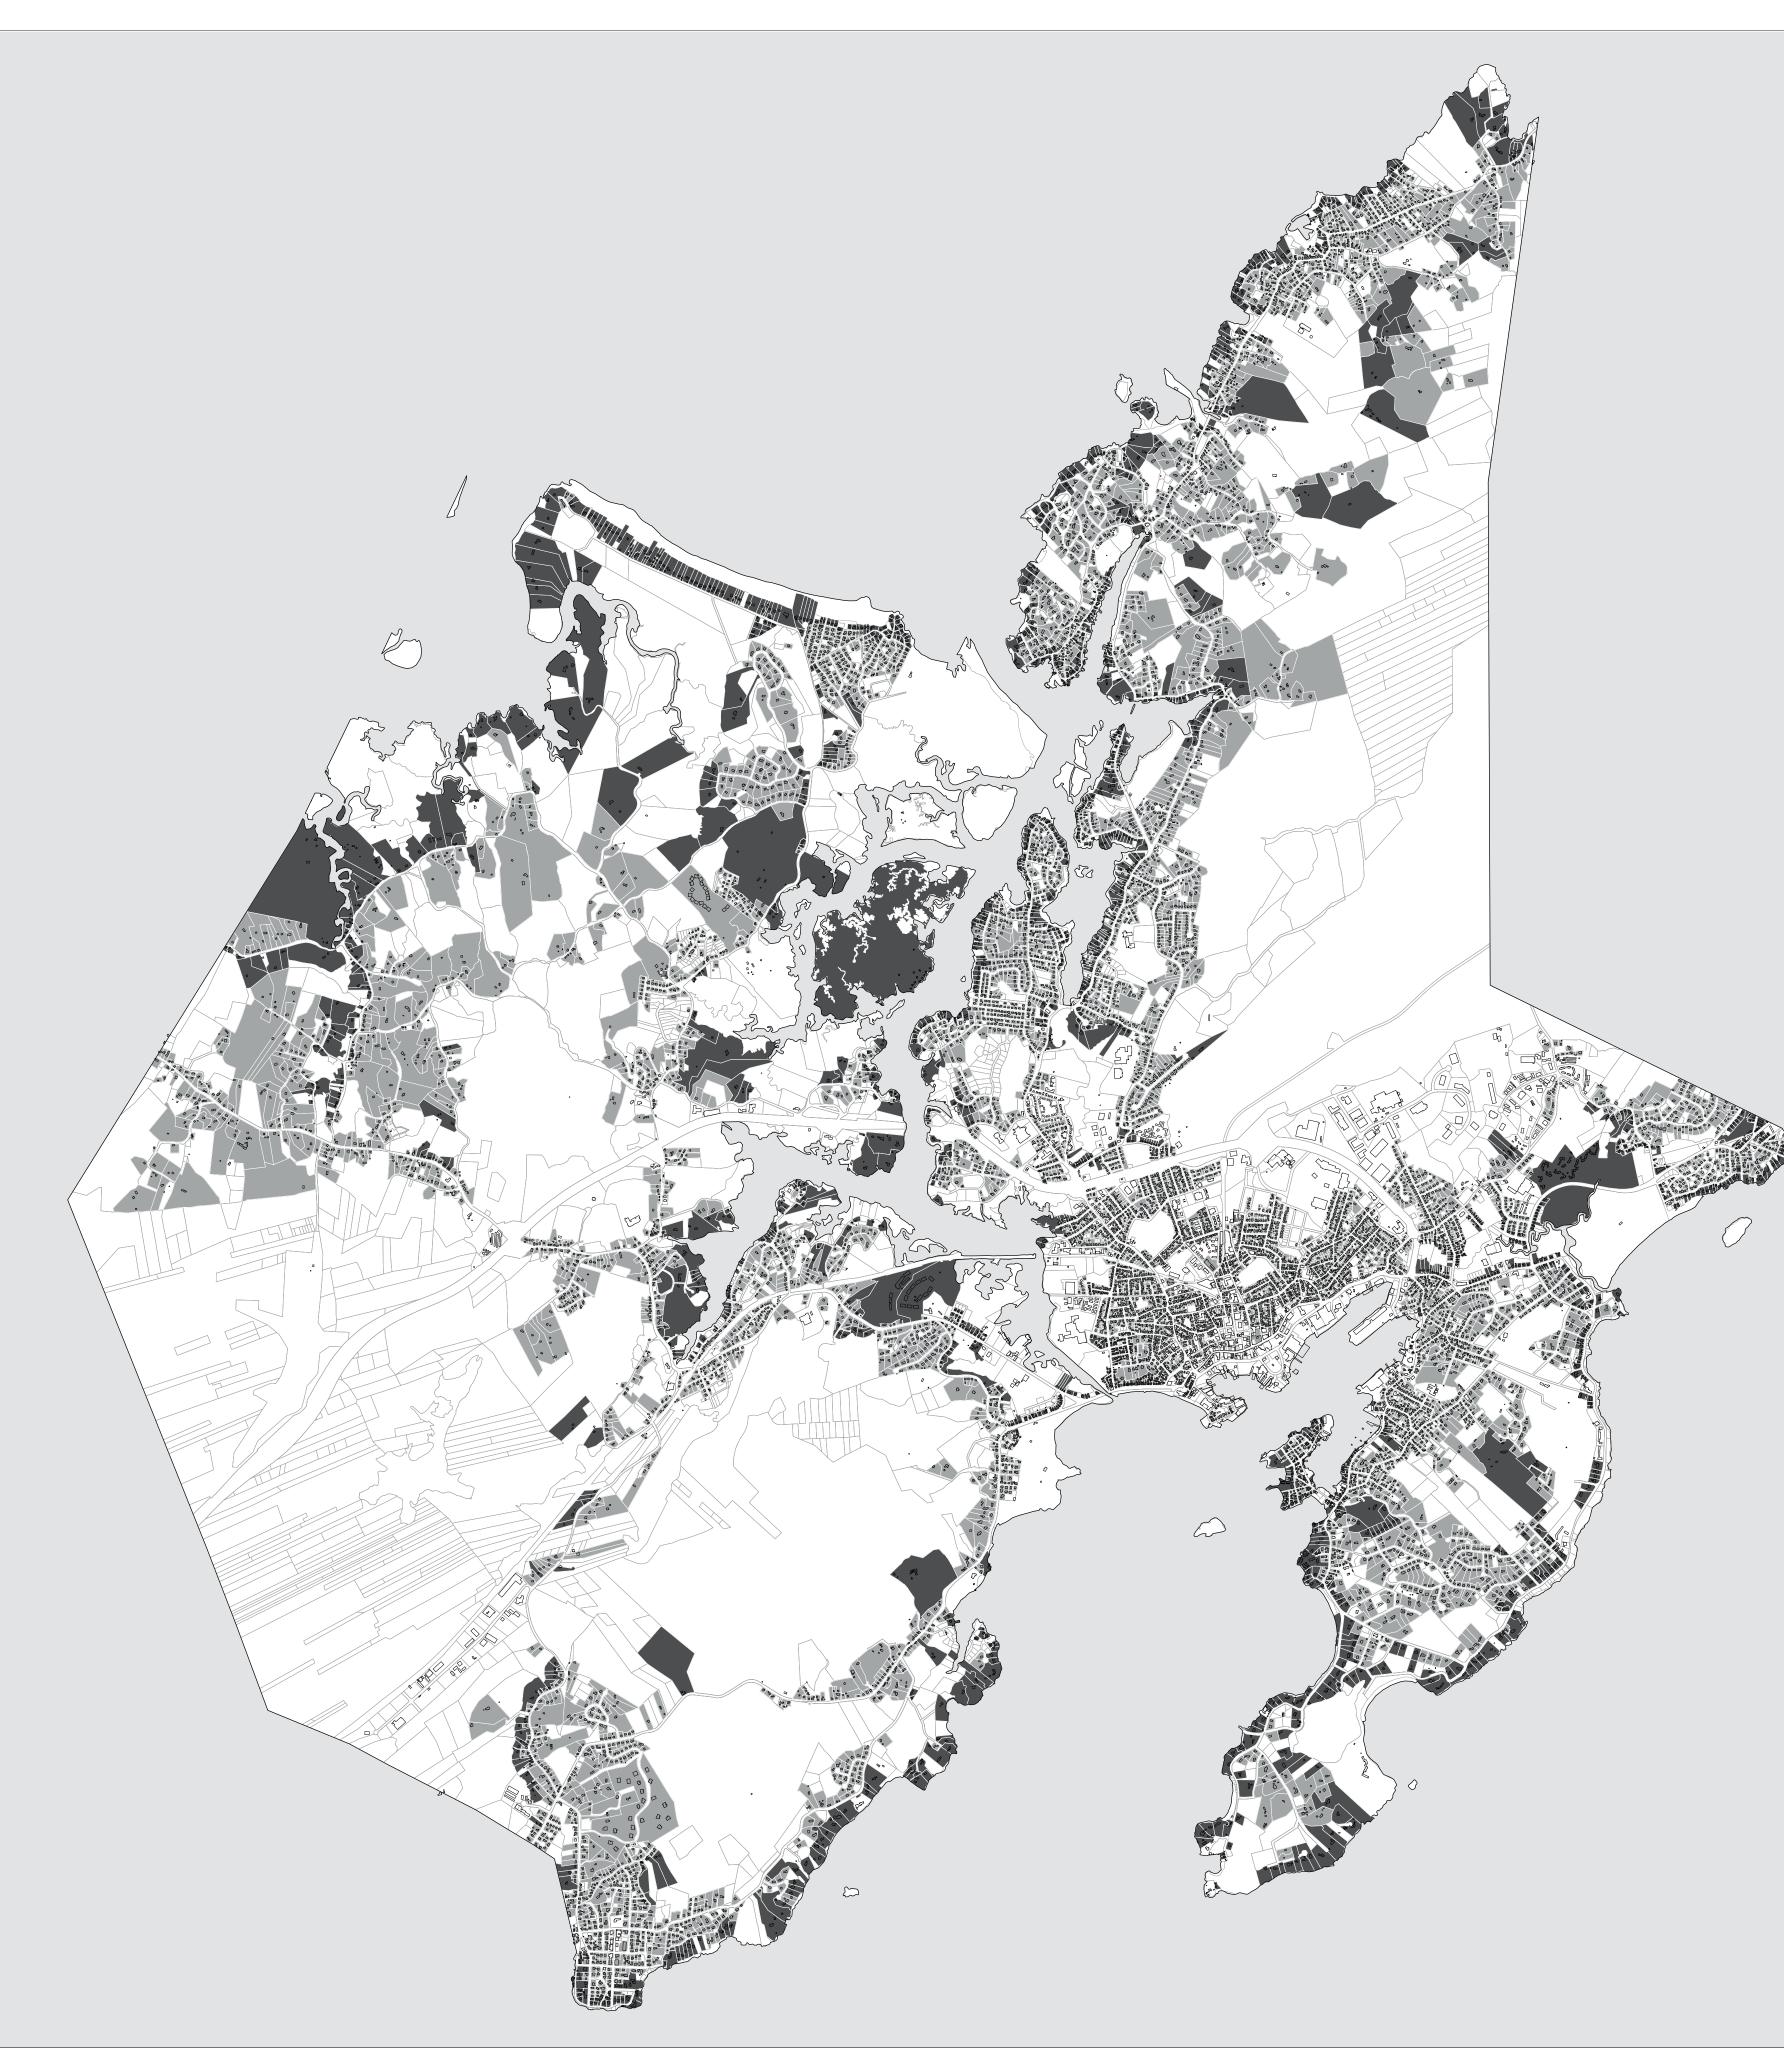

-------------------|
| AE | 1% Annual Chance of Flooding, with BFE        |
| AO | 1% Annual Chance of 1-3ft Sheet Flow Flooding |
| VE | High Risk Coastal Area                        |
| Х  | 0.2% Annual Chance of Flooding                |
|    | N                                             |

0 0.25 0.5 1 Miles



#### 2030 Storm Surge Inundation

1% Probability Model, 2030, Woods Hole Group MA Coastal Flood Risk Model





#### 2070 Design Flood Elevation

1% Probability Model, 2070, Woods Hole Group MA Coastal Flood Risk Model







Total Property Value Floodplain Parcels: \$532,158,000

201 Resi. Structures in Floodplain

870 Resi. Structures in Floodplain

Residential Structures and **FEMA** National Flood Hazard (NFHL) FEMA NFLH (all categories)

Resi. Structures in Floodplain





#### Gloucester Residential Parcels and FEMA National Flood Hazard

Total Value of Residential Parcels in Floodplain: \$1,898,993,100

1769 Residential Parcels in Floodplain 18% of Residential Parcels in Floodplain

**Residential Parcels** 

- Out of Floodplain (NFHL)
- In Floodplain (NFHL, all categories)

( | )

0 0.25 0.5 1 Miles



# Rockport Residential Parcels and **FEMA National Flood Hazard**

Total Value of Residential Parcels in Floodplain: \$532,158,000

497 Residential Parcels in Floodplain 16% of Residential Parcels in Floodplain

**Residential Parcels** Out of Floodplain (NFHL) In Floodplain (NFHL, all categories)

( |



#### Manchester-by-the-Sea **Residential Parcels and FEMA National Flood Hazard**

Total Value of Residential Parcels in Floodplain: \$906,947,746

393 Re