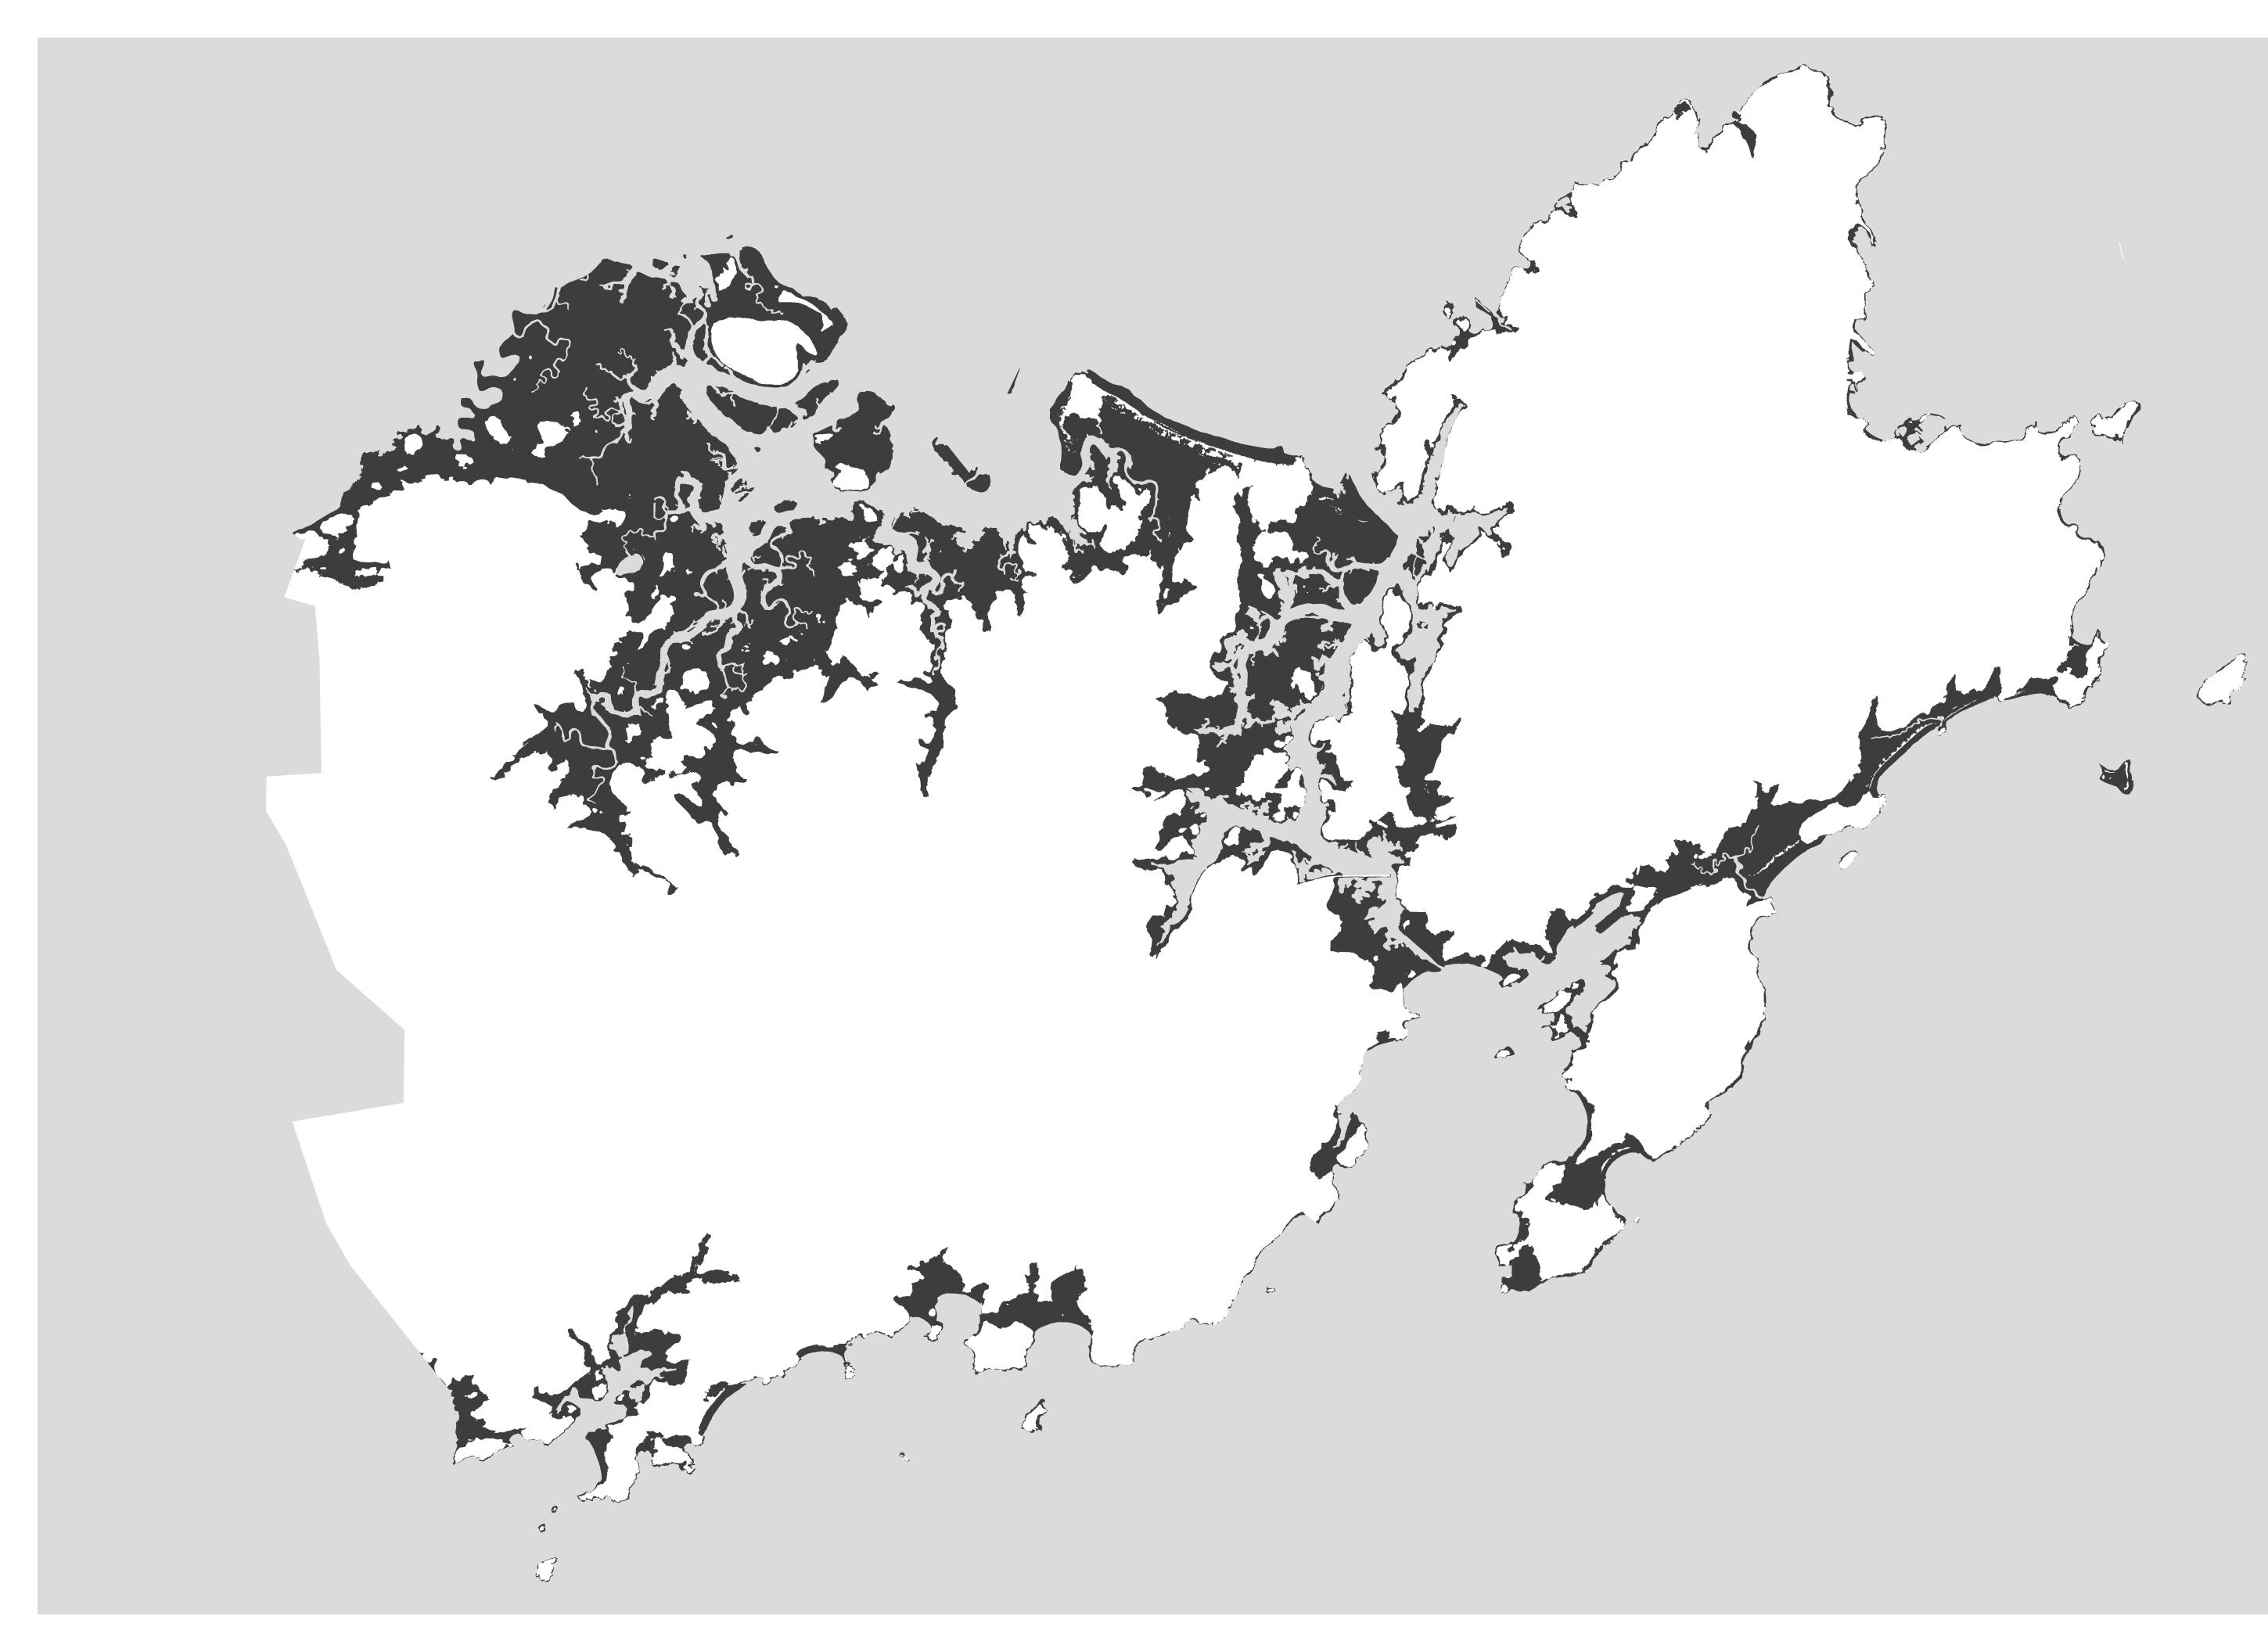

Residential Structures and **FEMA** National Flood Hazard (NFHL) FEMA NFLH (all categories)

Resi. Structures in Floodplain

**Residential Parcels** 

- Out of Floodplain (NFHL)
- In Floodplain (NFHL, all categories)

( | )

0 0.25 0.5 1 Miles