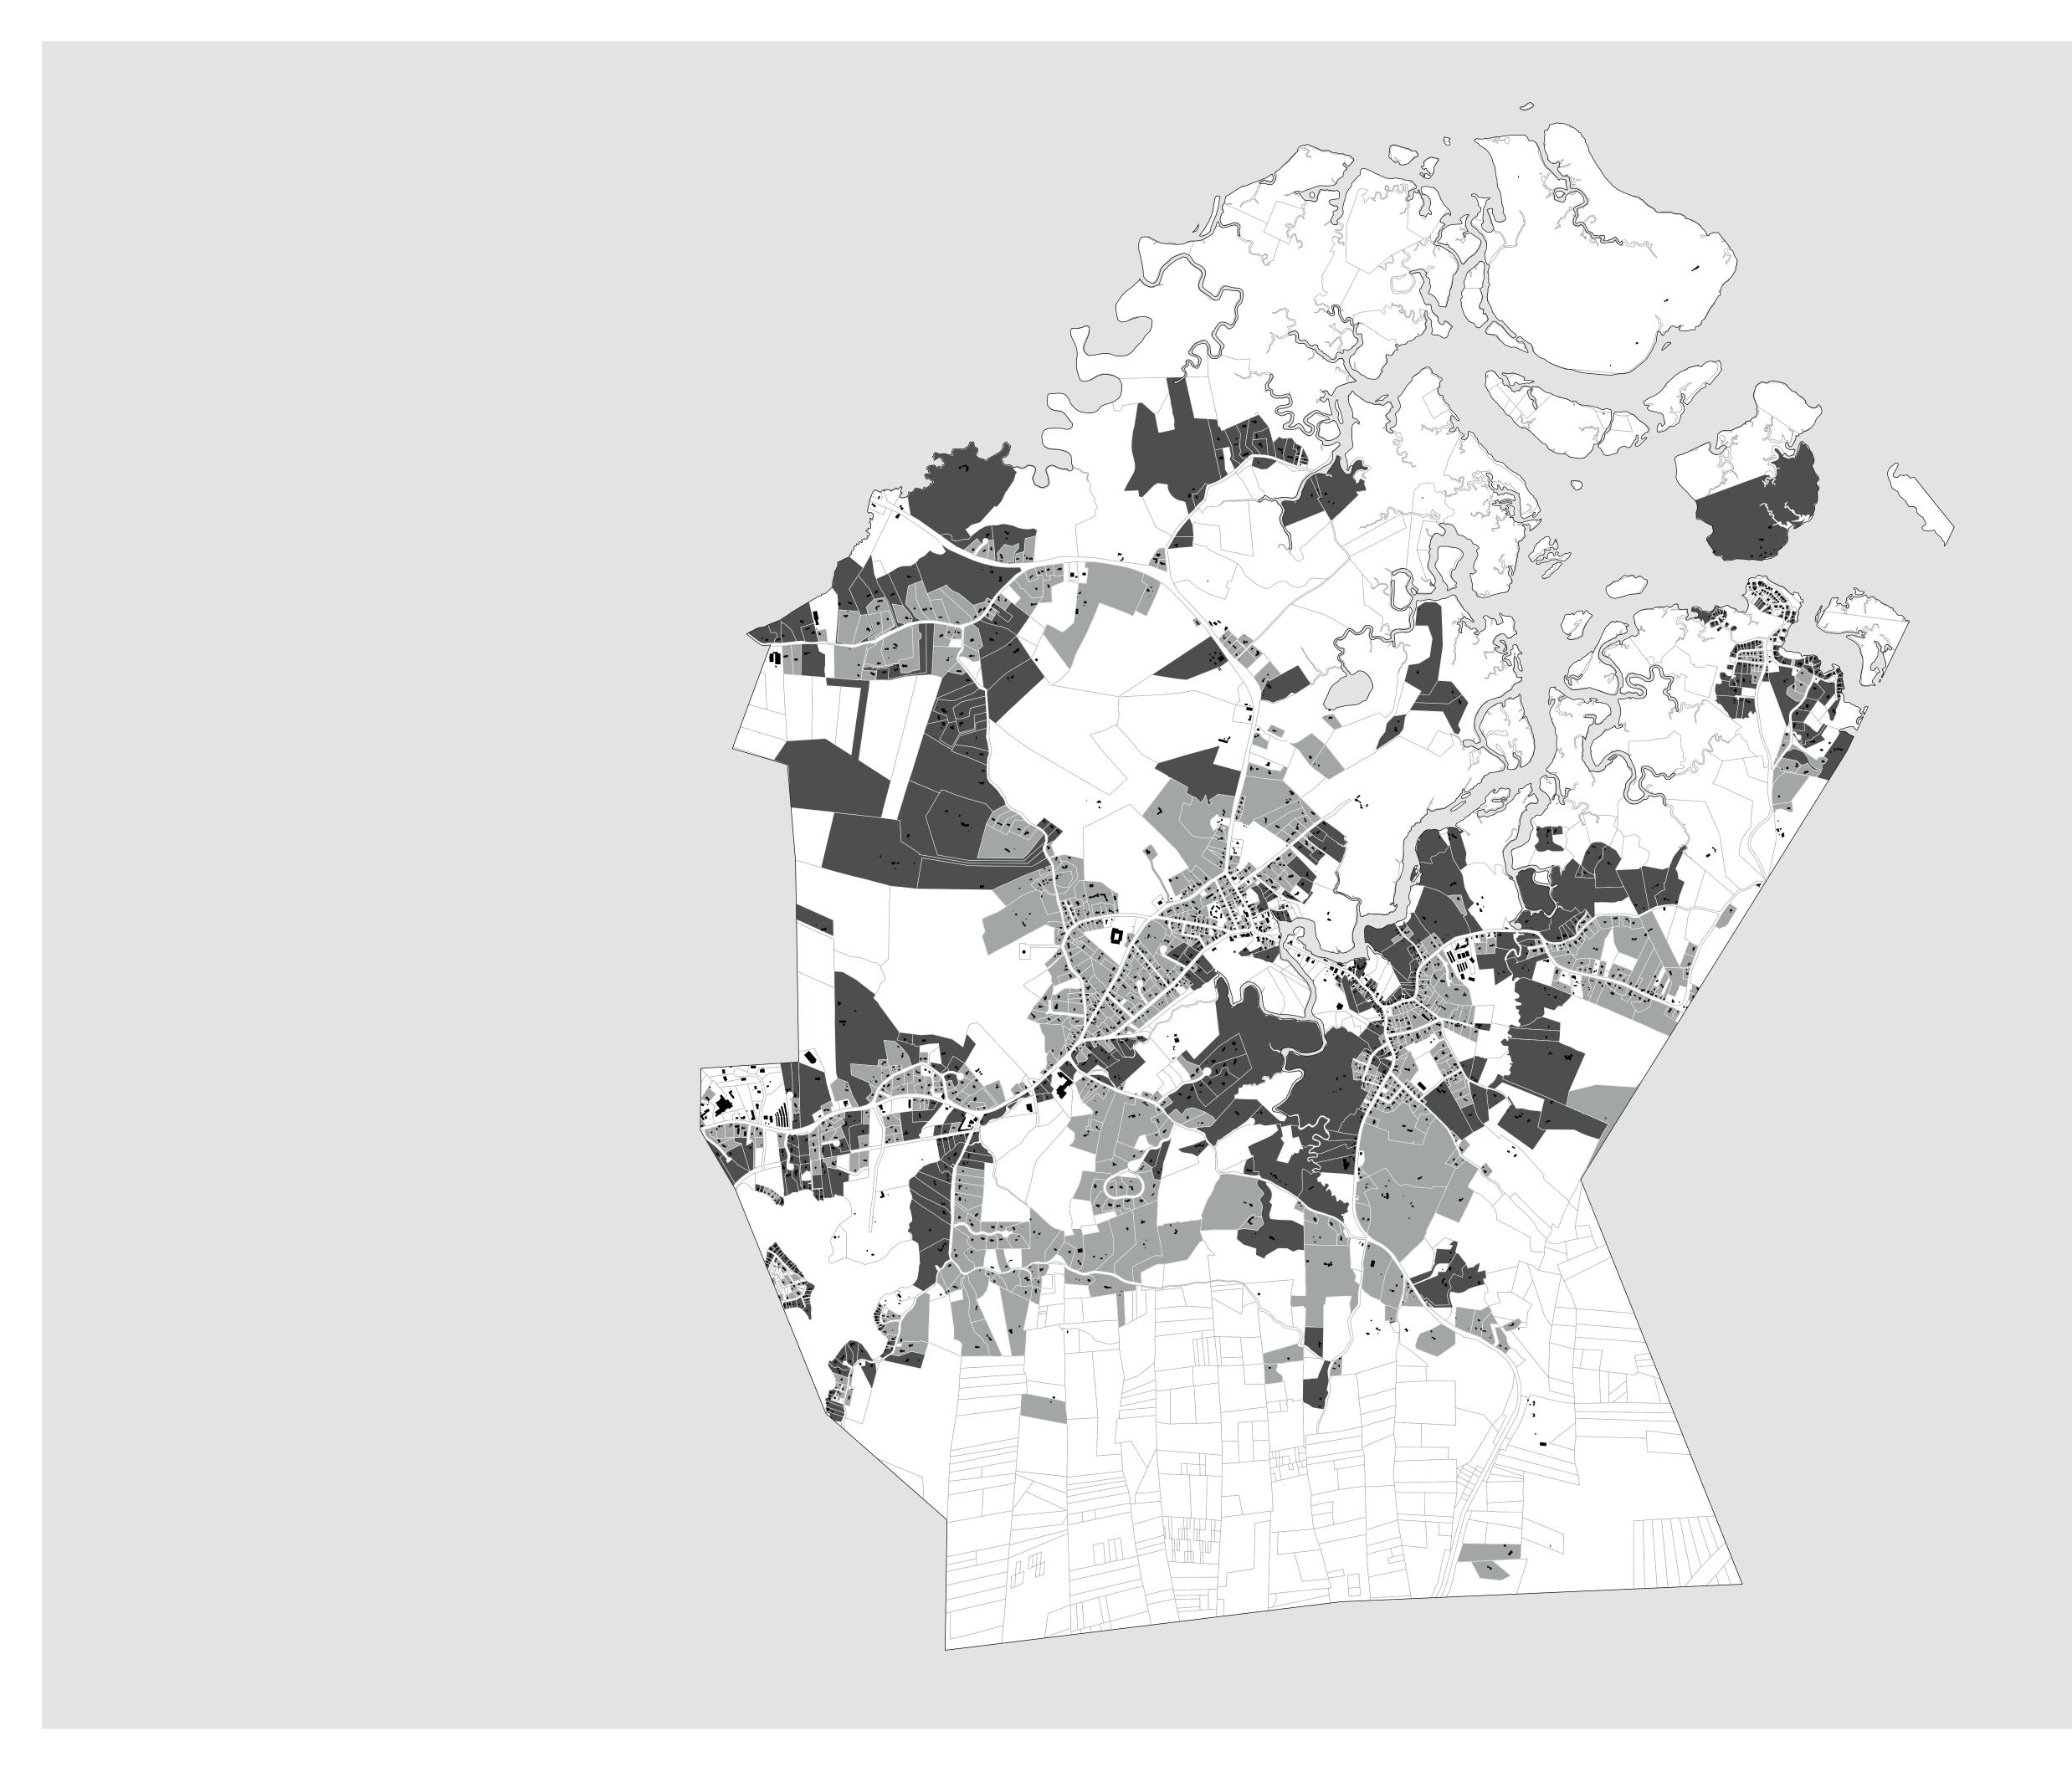

#### Essex Residential Parcels and FEMA National Flood Hazard

Total Value of Residential Parcels in Floodplain: \$321,007,343

420 Residential Parcels in Floodplain 33% of Residential Parcels in Floodplain

Residential Parcels
Out of Floodplain (NFHL)

In Floodplain (NFHL, all categories)

0 0.25 0.5

1 Miles