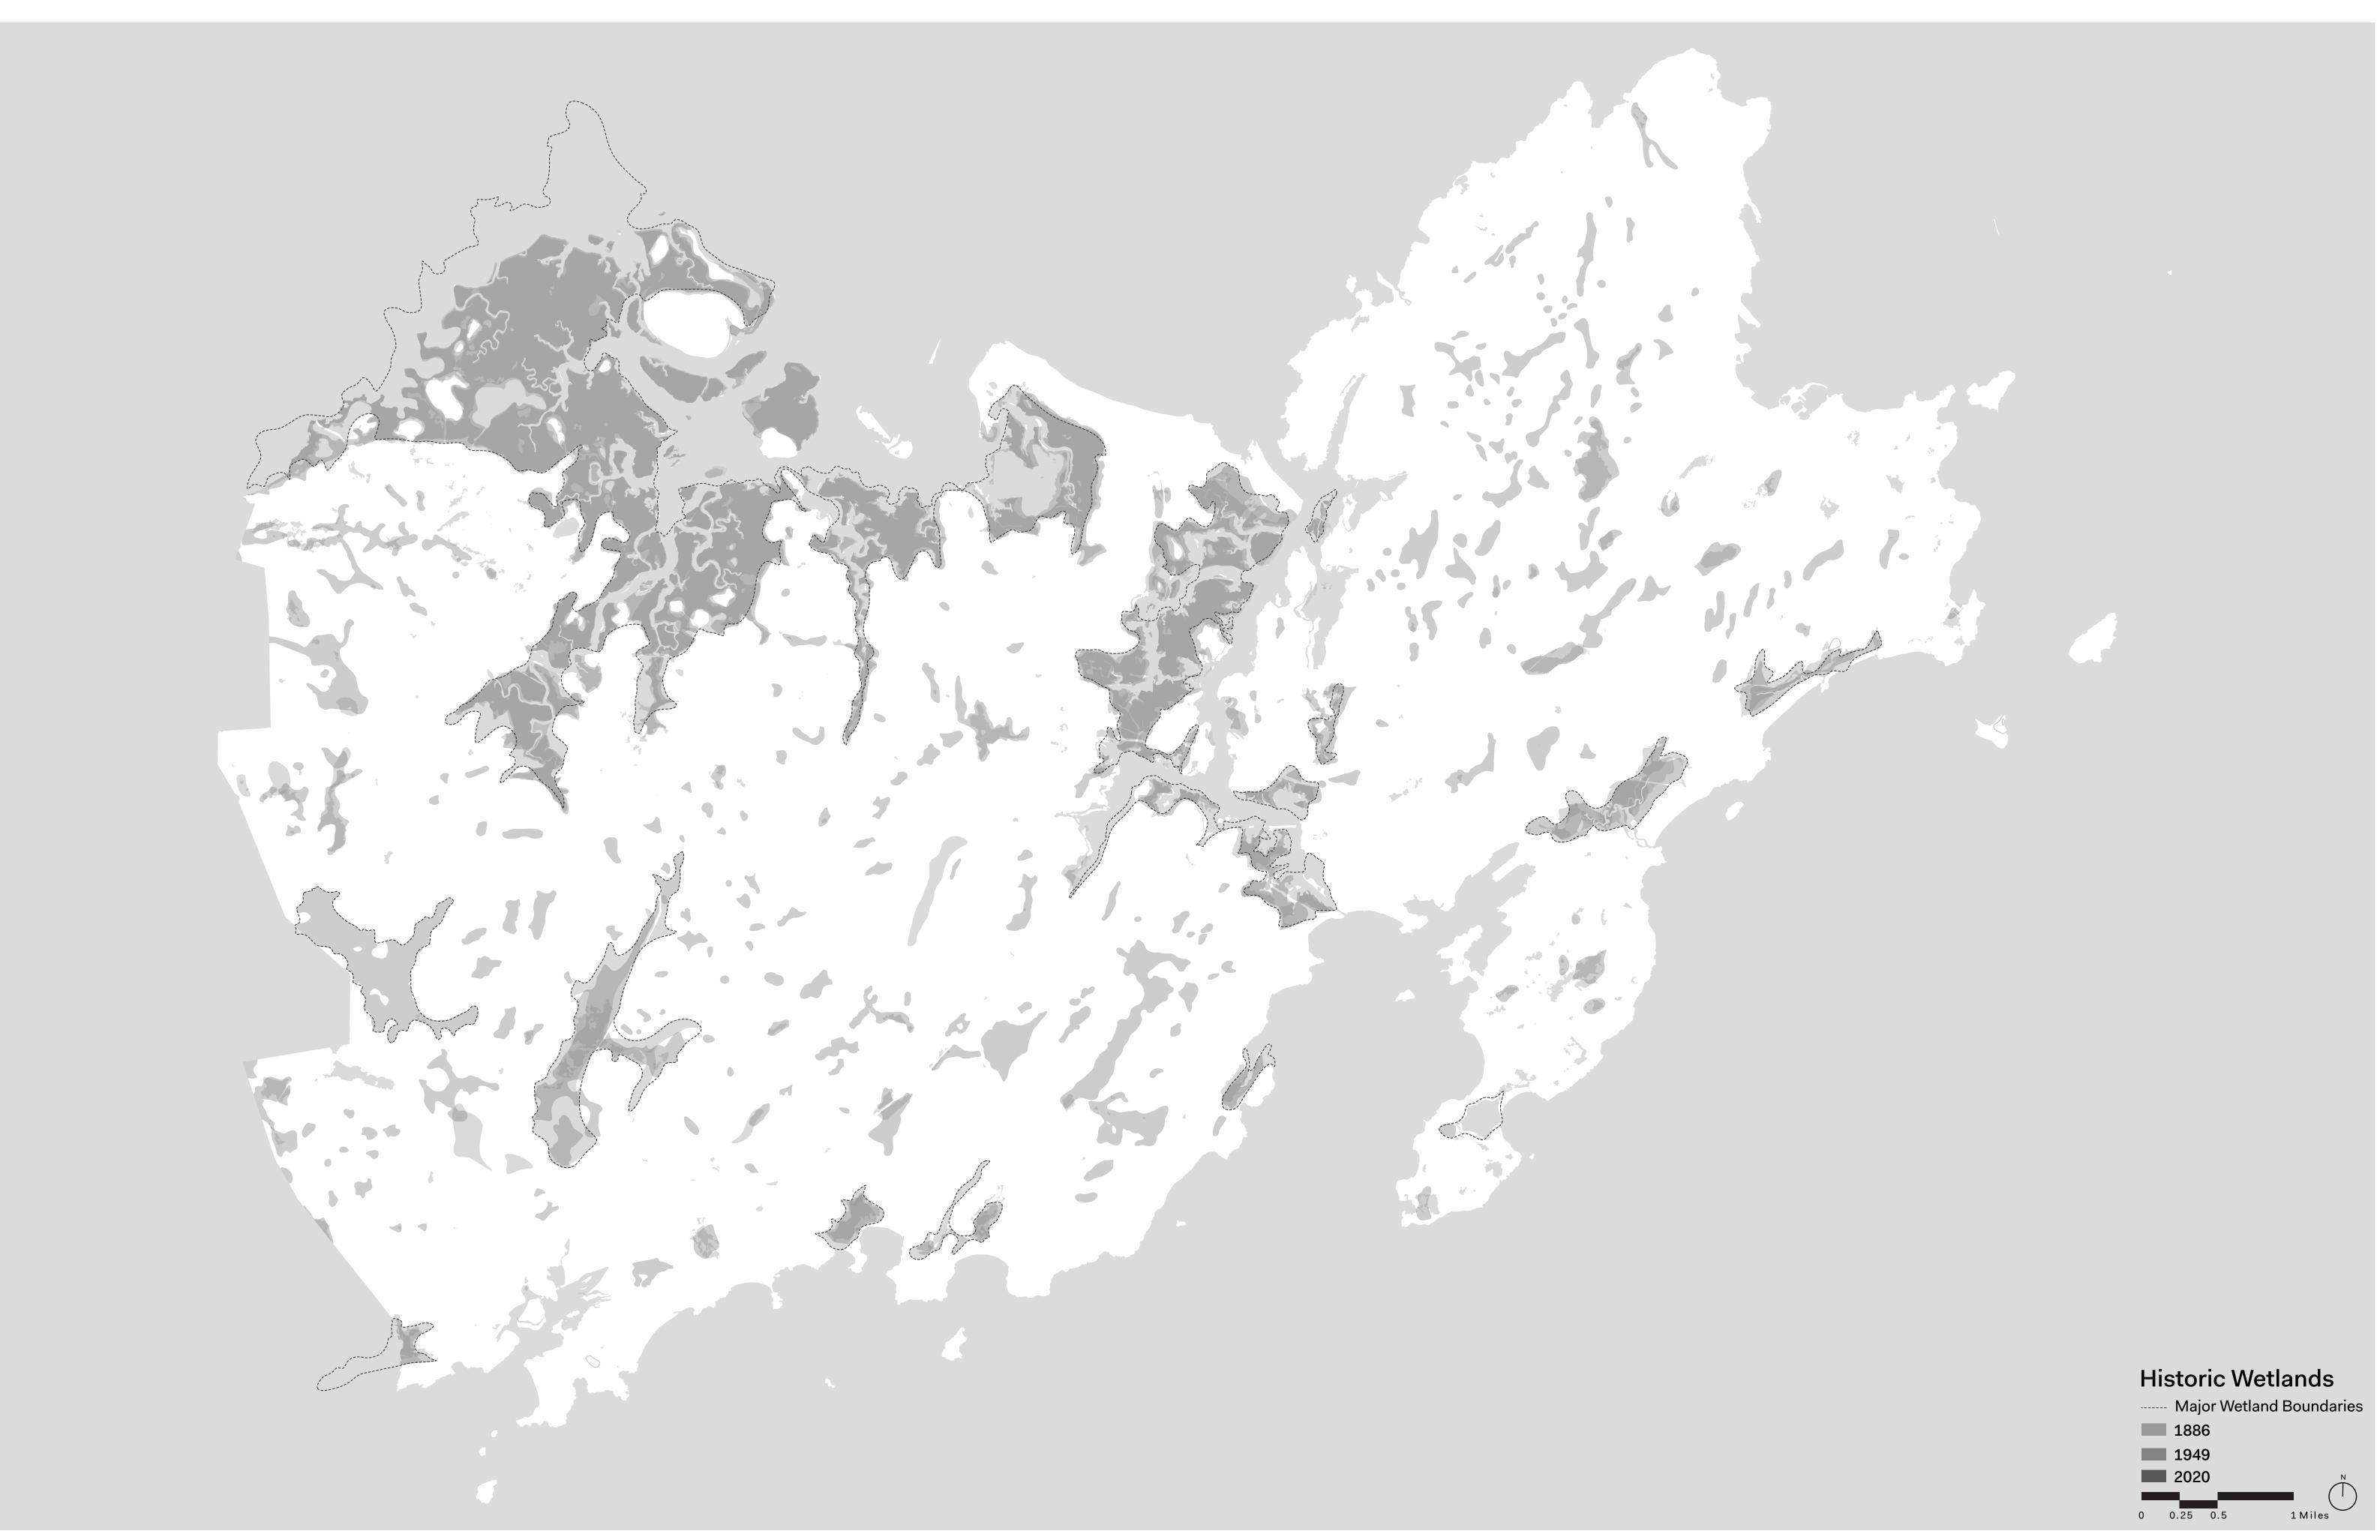

### **Historic Infill**



0 0.25 0.5 1 Miles





#### **Coastal Erosion**

AccretingEroding

## High Water Line

|   | Preser  | nt |         |
|---|---------|----|---------|
|   | 2009    |    |         |
|   | 1994    |    |         |
|   | 1982    |    |         |
|   | 1969    |    |         |
|   | 1938    |    |         |
|   | 1897    |    |         |
|   |         |    | • (     |
| 0 | 0.25 0. | 5  | 1 Miles |





### FEMA Flood Zones

| A  | 1% Annual Chance of Flooding, no BFE          |
|----|-----------------------------------------------|
| AE | 1% Annual Chance of Flooding, with BFE        |
| AO | 1% Annual Chance of 1-3ft Sheet Flow Flooding |
| VE | High Risk Coastal Area                        |
| Х  | 0.2% Annual Chance of Flooding                |
|    | N                                             |

0 0.25 0.