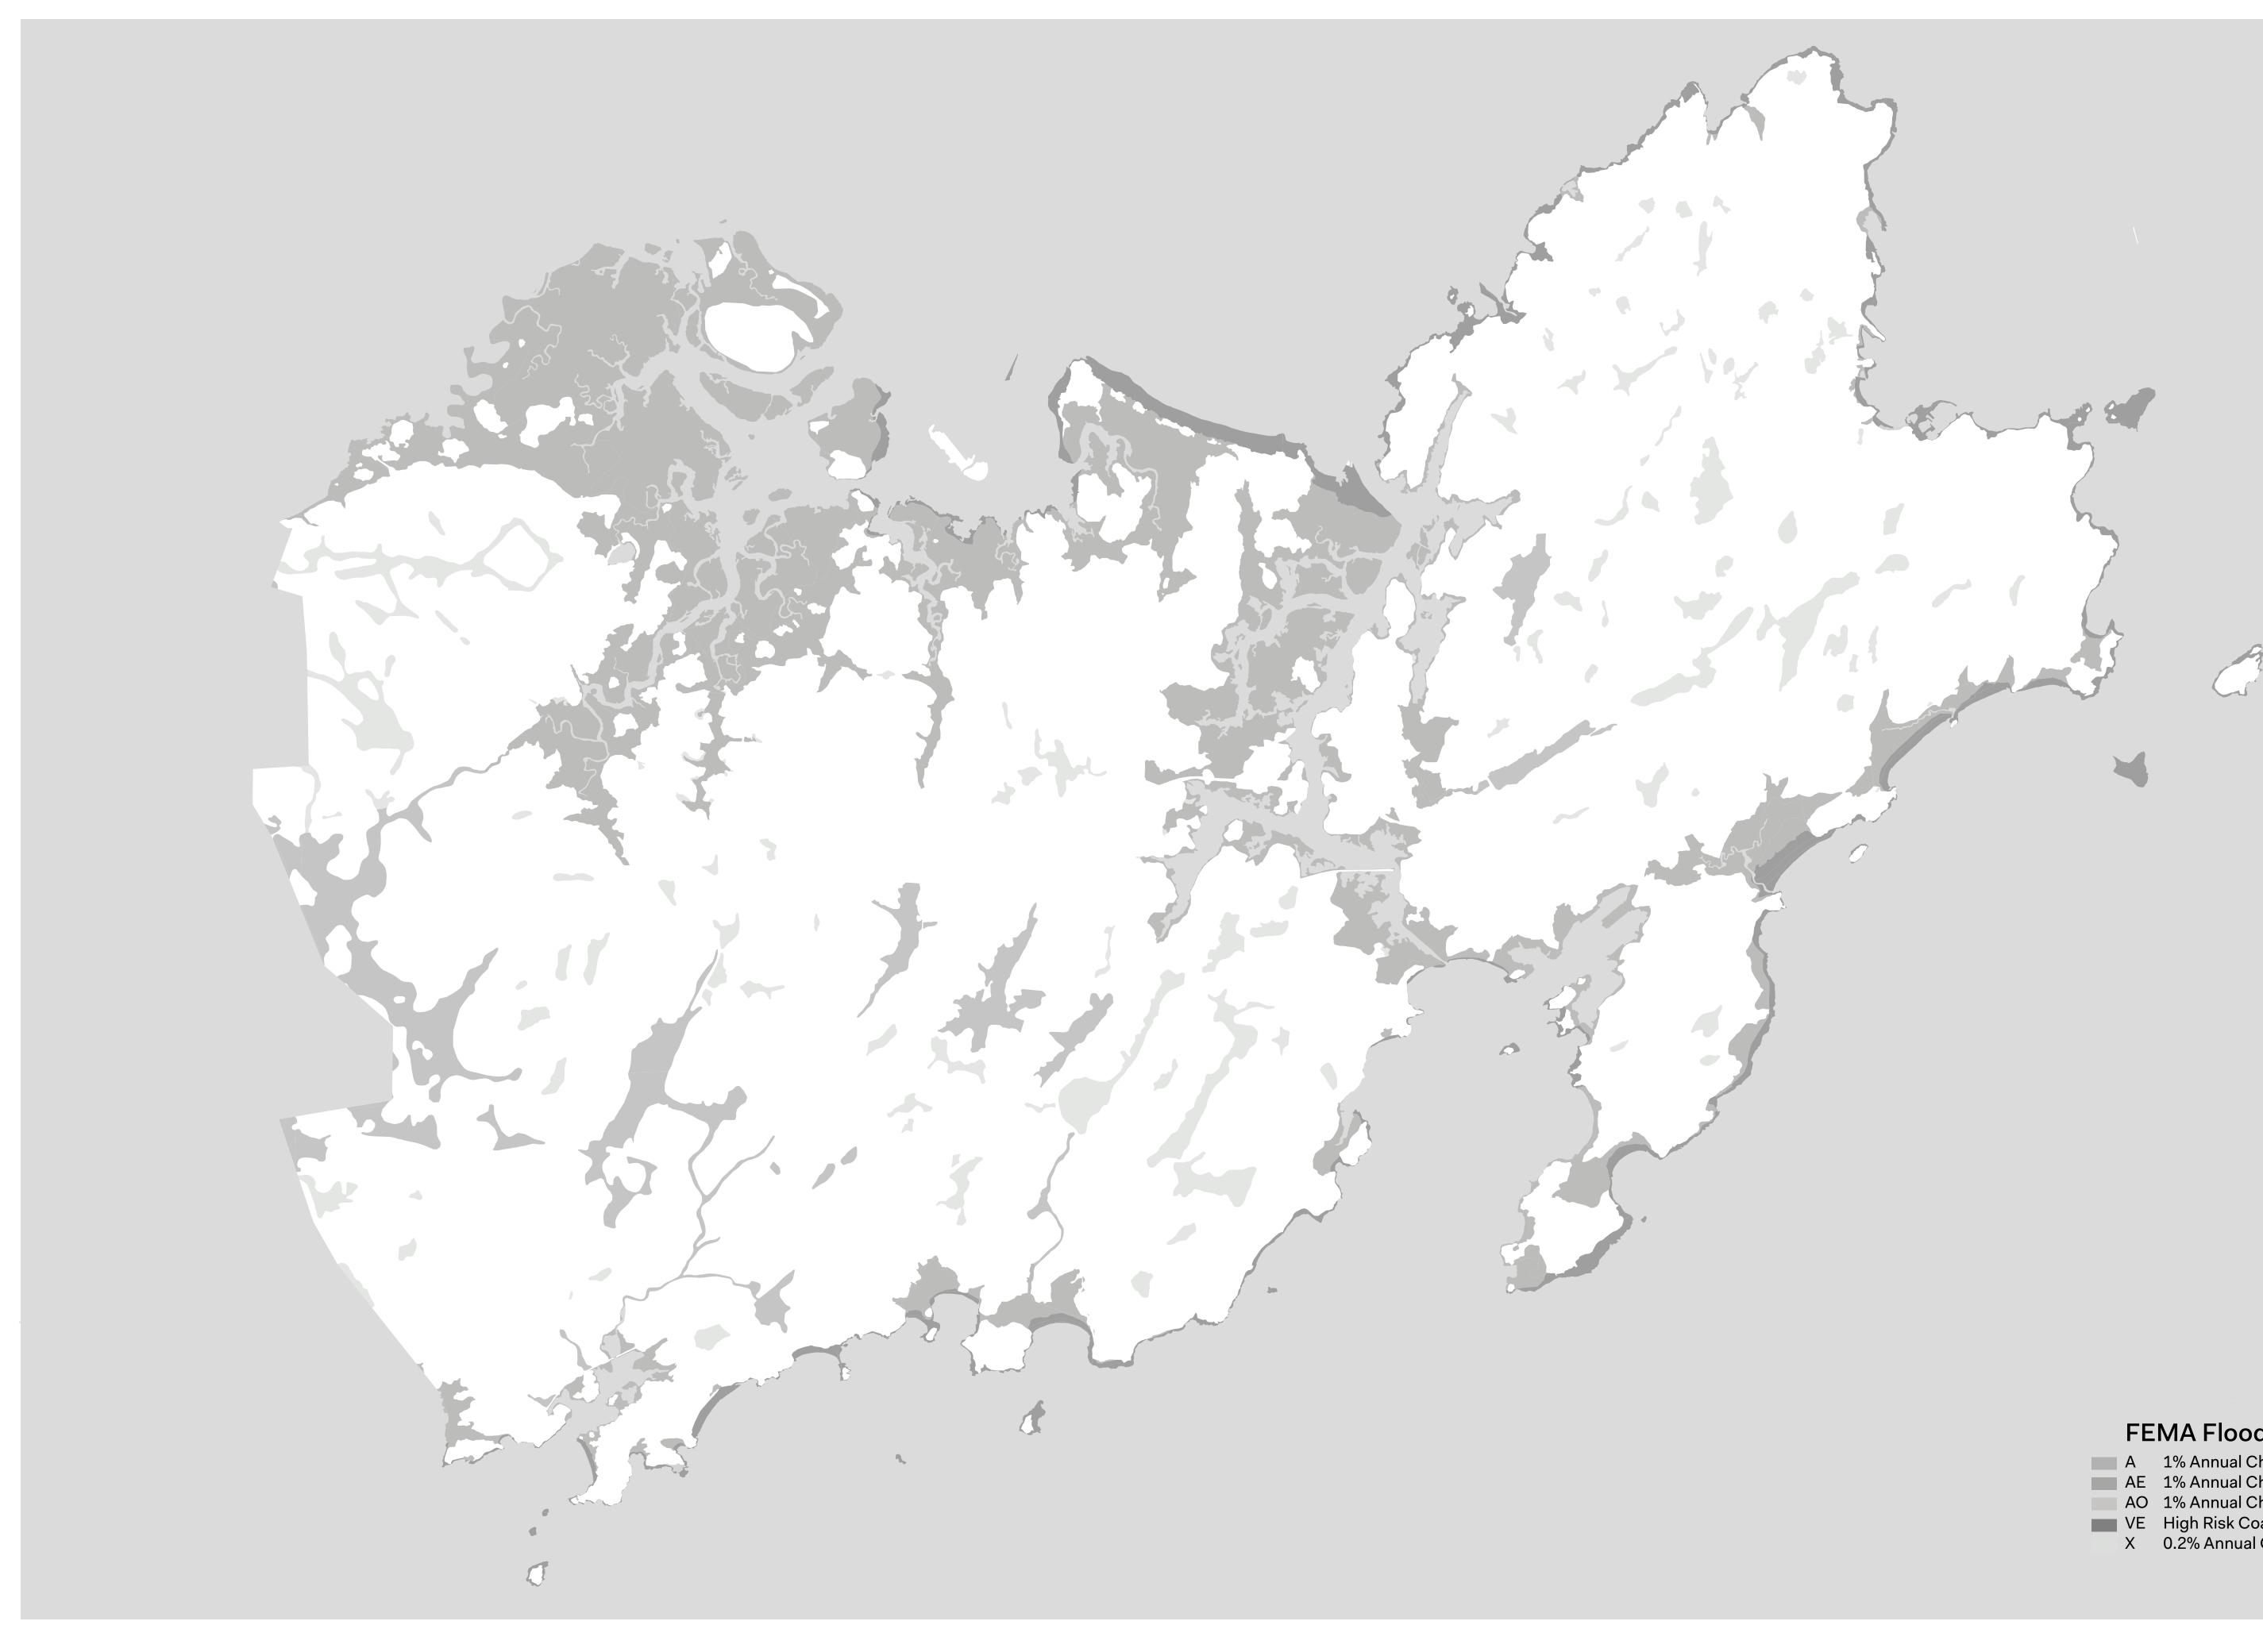

### FEMA Flood Zones

| A  | 1% Annual Chance of Flooding, no BFE          |
|----|-----------------------------------------------|
| AE | 1% Annual Chance of Flooding, with BFE        |
| AO | 1% Annual Chance of 1-3ft Sheet Flow Flooding |
| VE | High Risk Coastal Area                        |
| Х  | 0.2% Annual Chance of Flooding                |
|    | N                                             |

0 0.25 0.5 1 Miles