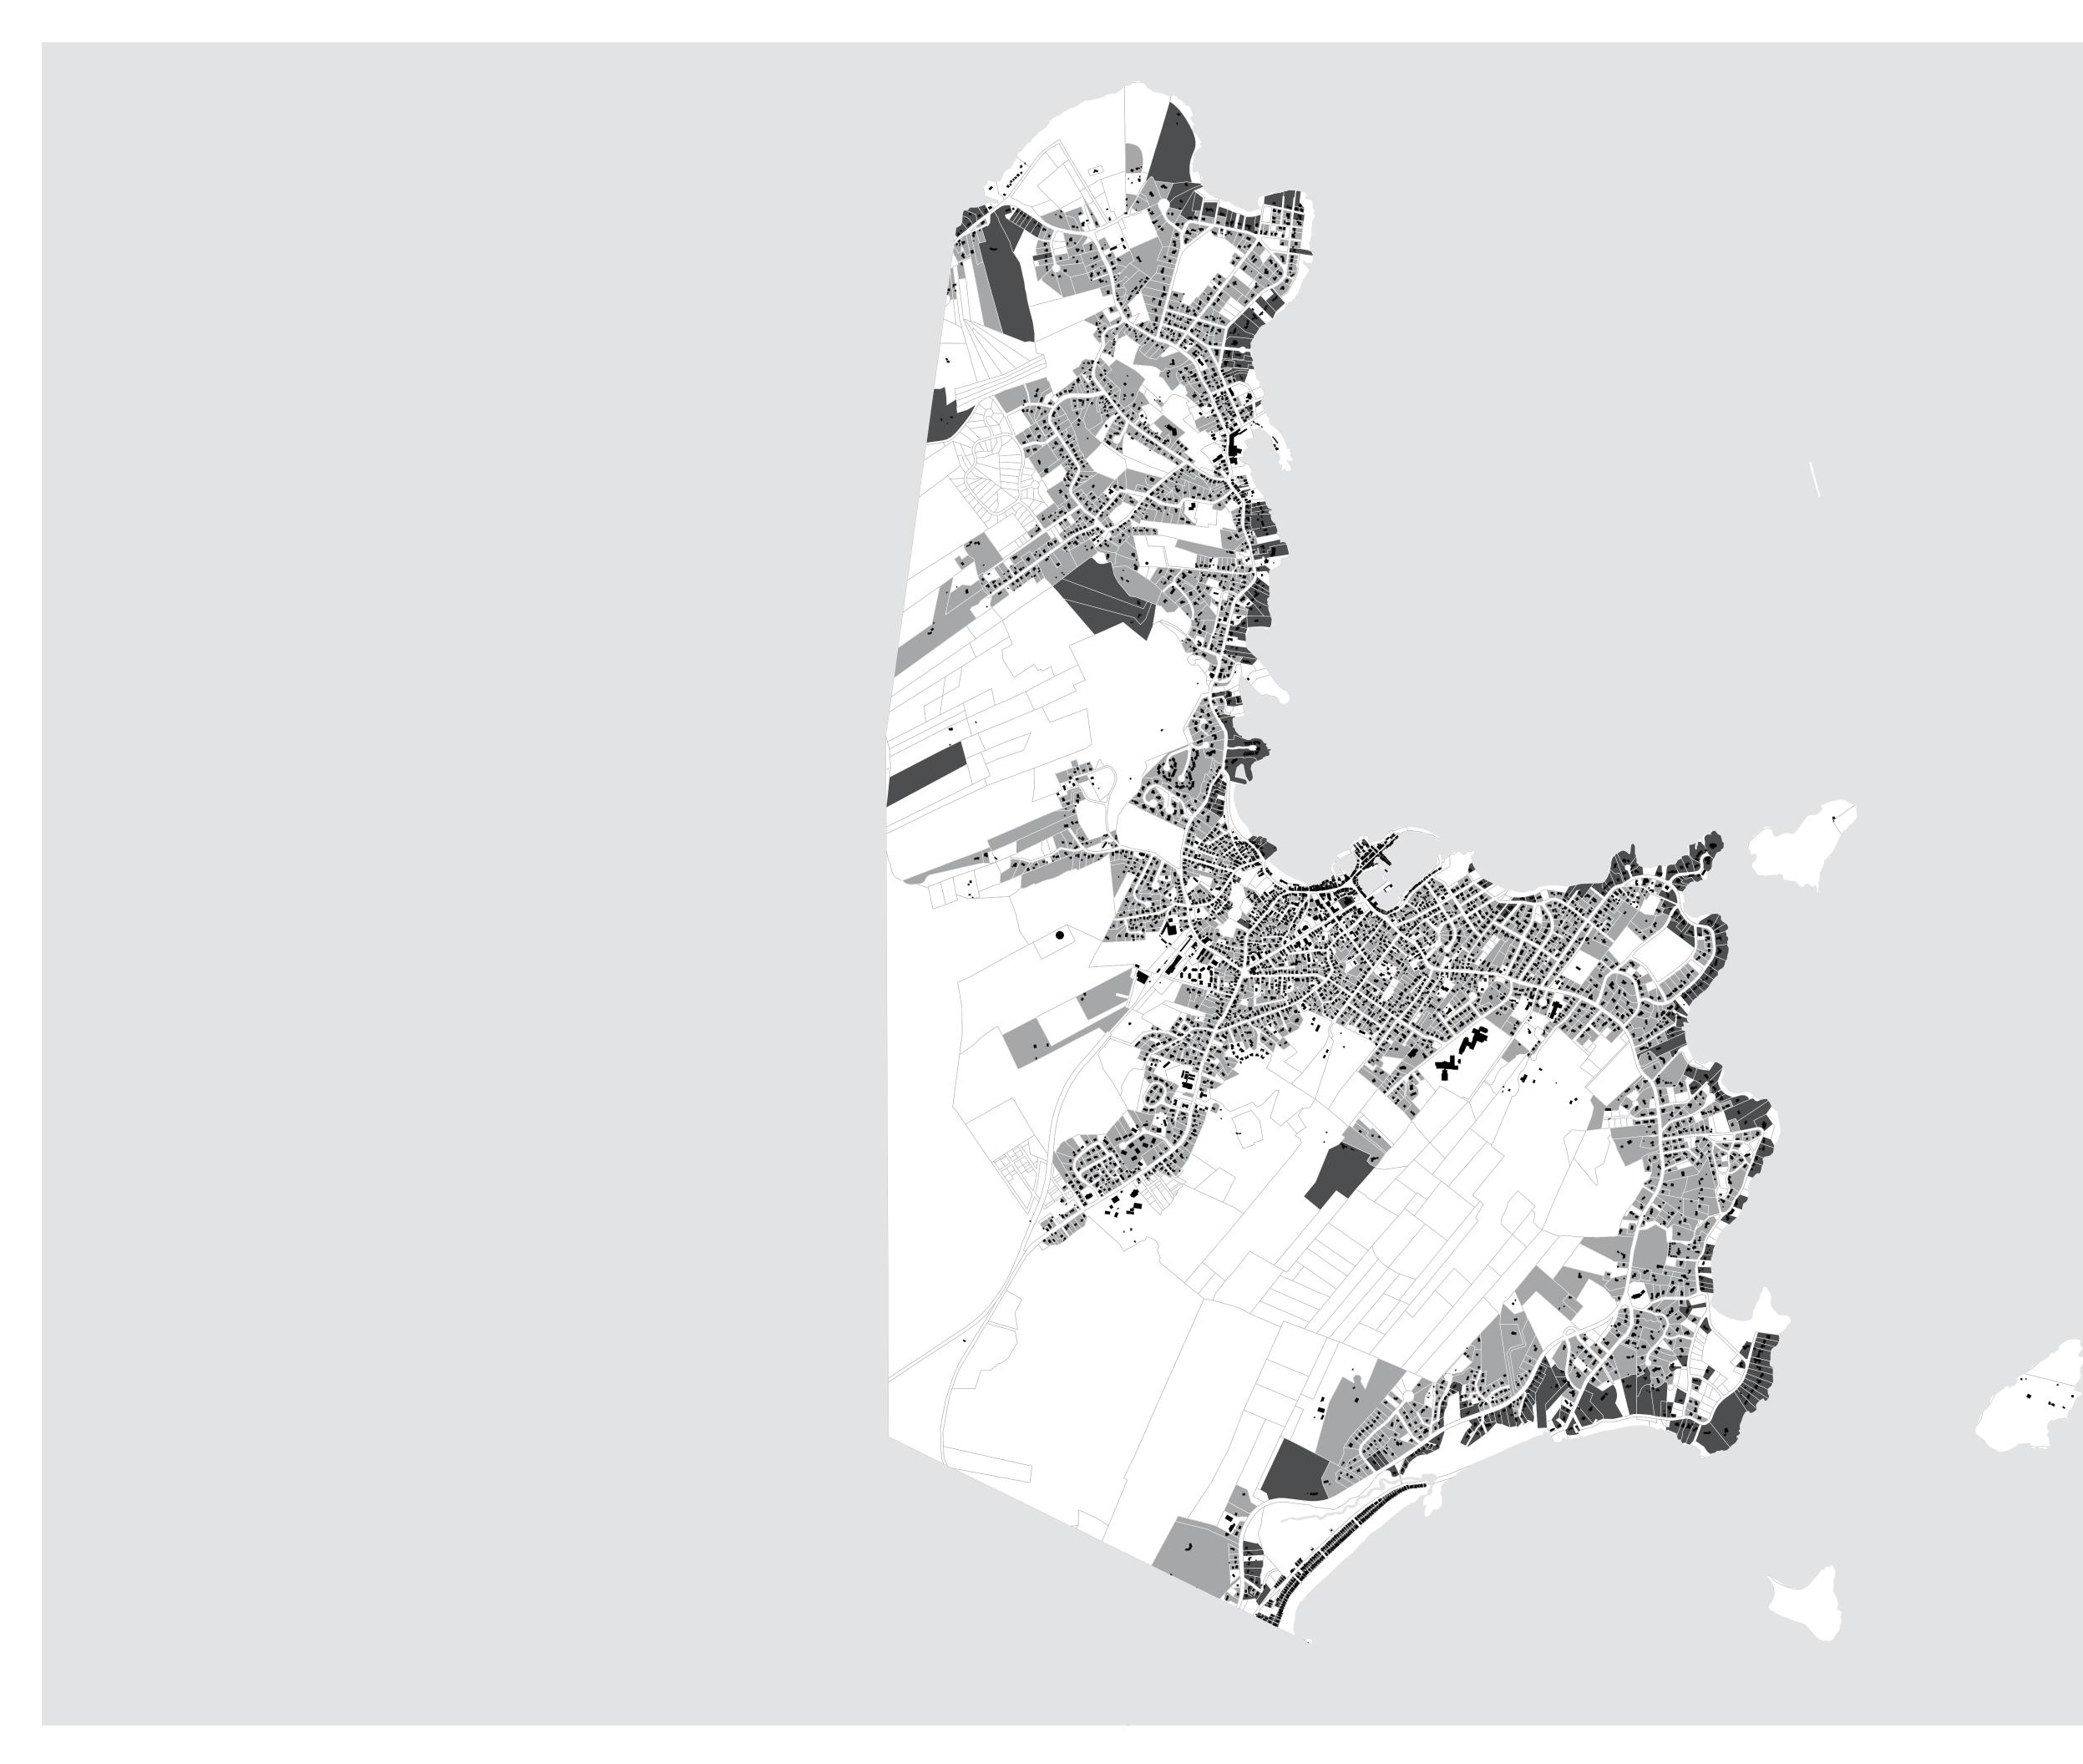

#### Gloucester Residential Parcels and FEMA National Flood Hazard

Total Value of Residential Parcels in Floodplain: \$1,898,993,100

1769 Residential Parcels in Floodplain 18% of Residential Parcels in Floodplain

**Residential Parcels** 

- Out of Floodplain (NFHL)
- In Floodplain (NFHL, all categories)

( | )

0 0.25 0.5 1 Miles