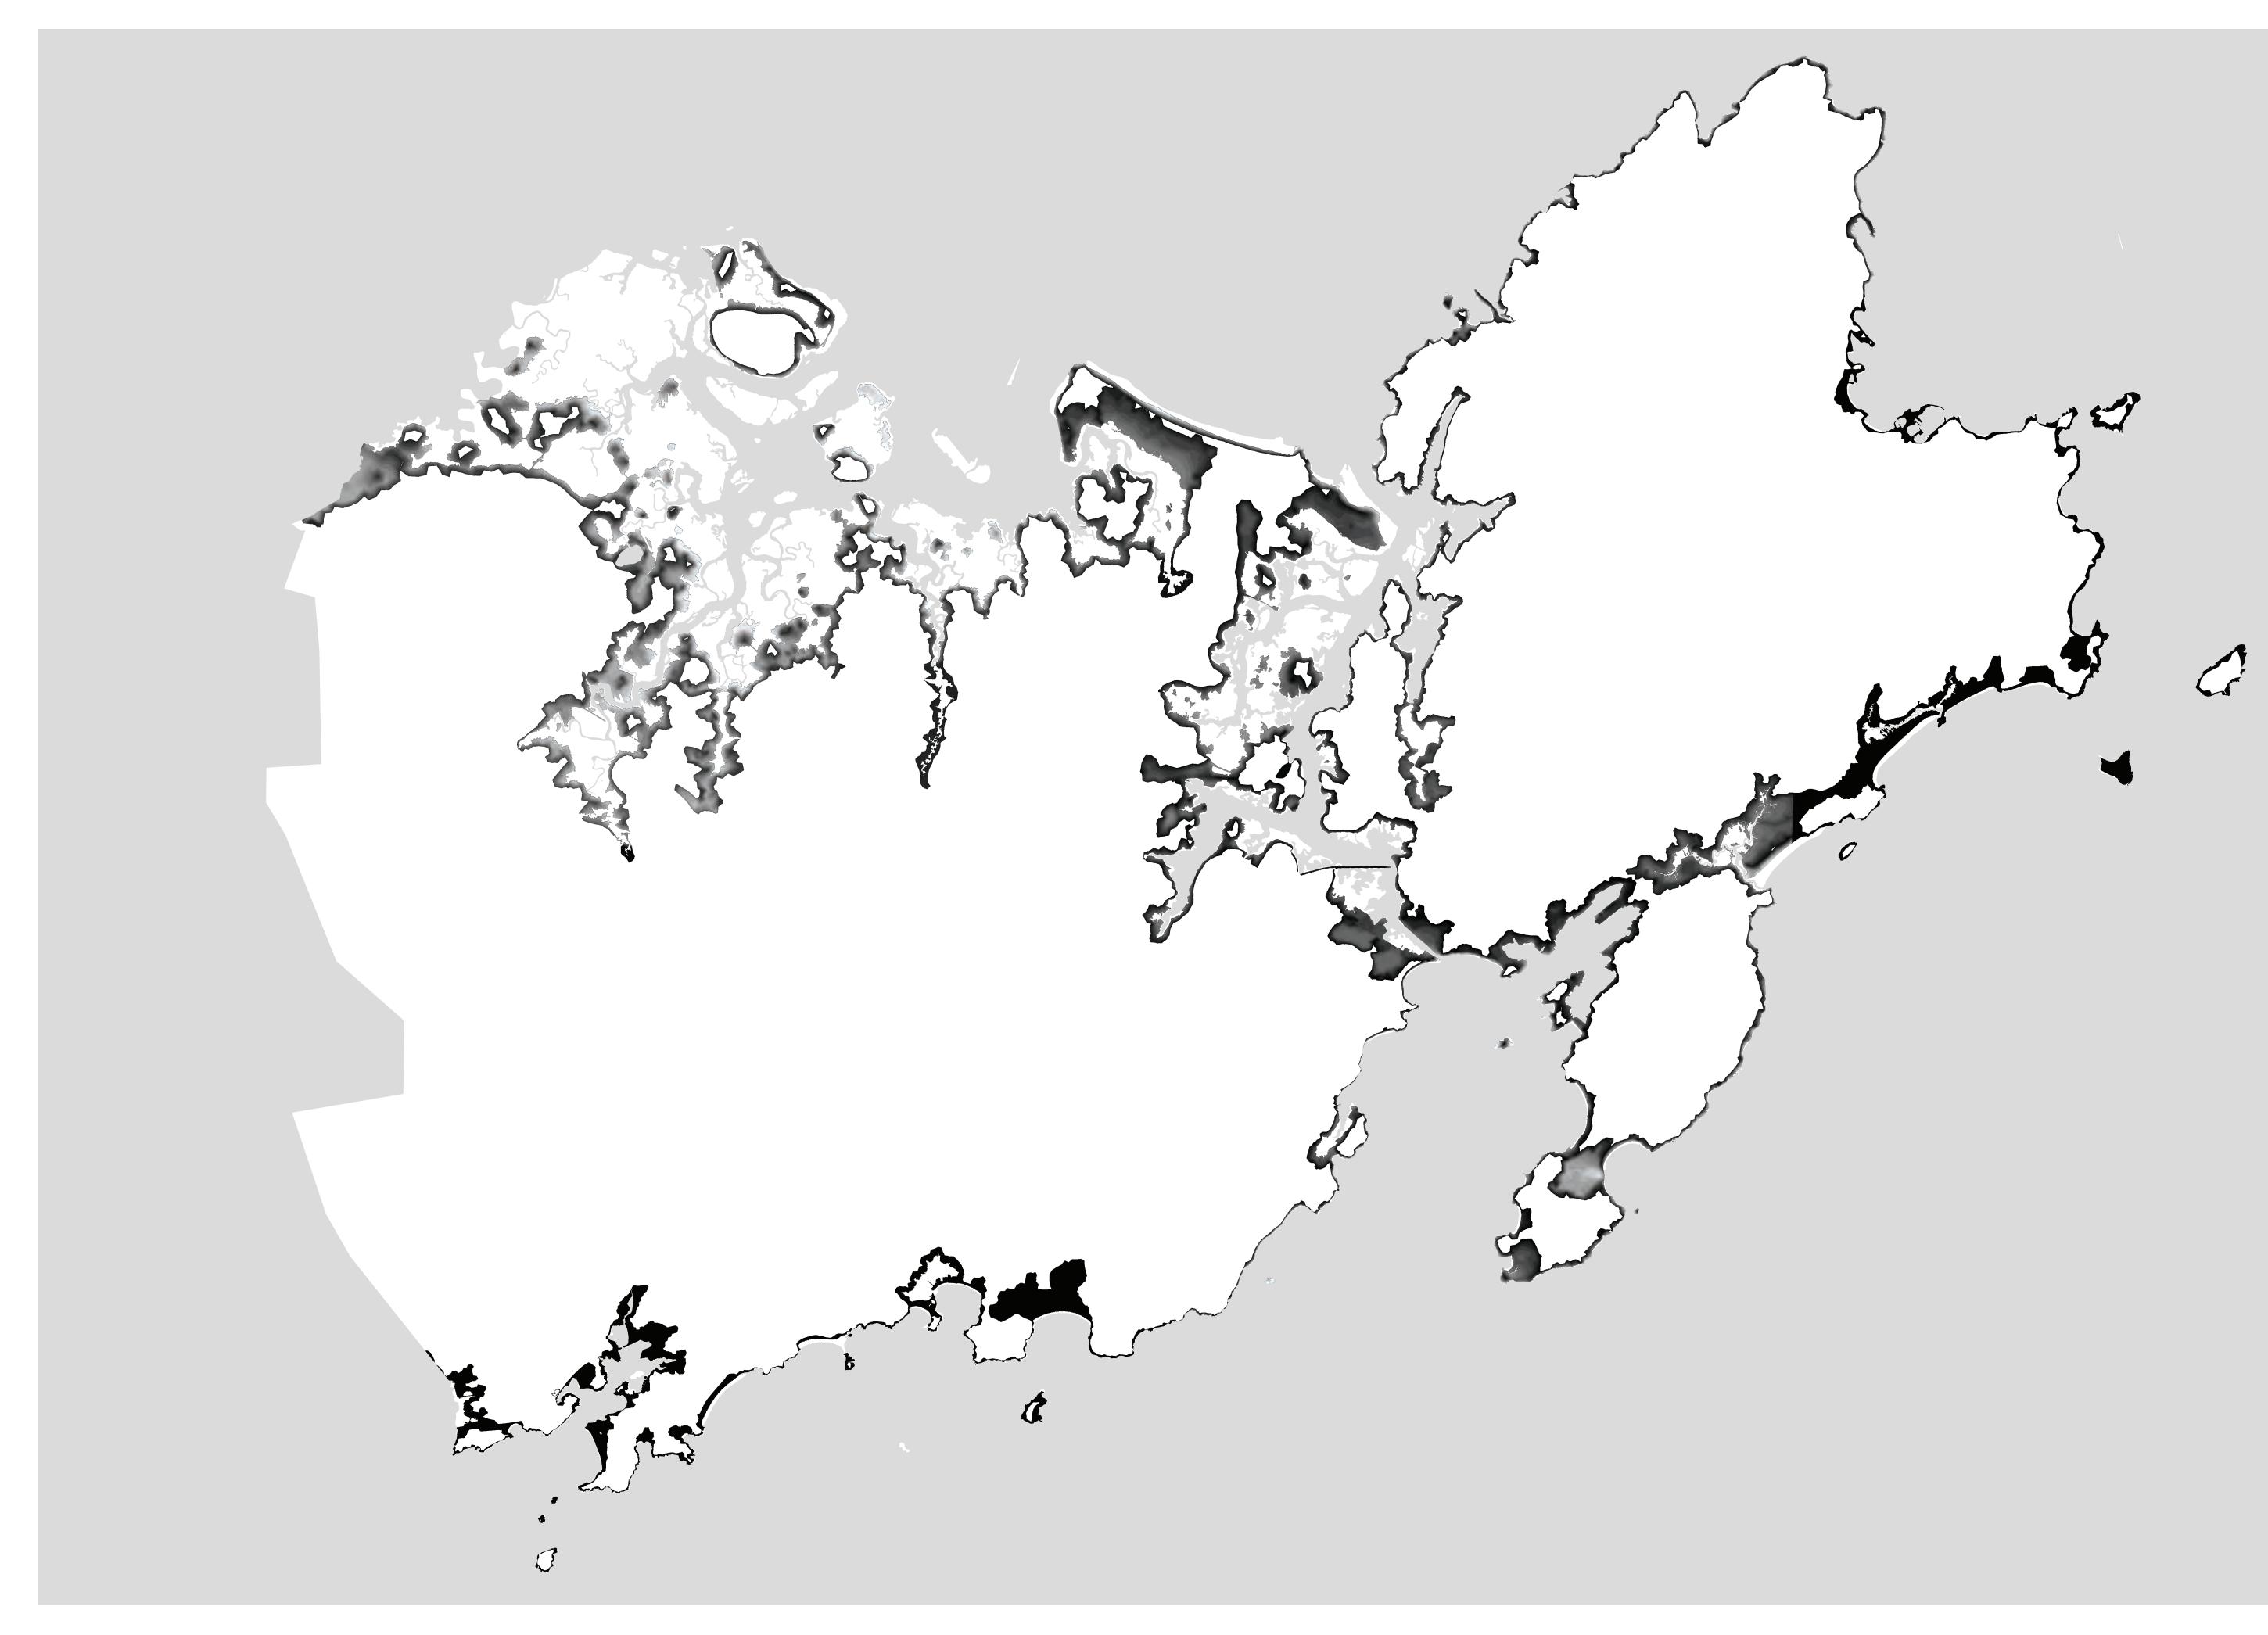

-----|
|   | 2009    |    |         |
|   | 1994    |    |         |
|   | 1982    |    |         |
|   | 1969    |    |         |
|   | 1938    |    |         |
|   | 1897    |    |         |
|   |         |    | • (     |
| 0 | 0.25 0. | 5  | 1 Miles |





### FEMA Flood Zones

| A  | 1% Annual Chance of Flooding, no BFE          |
|----|-----------------------------------------------|
| AE | 1% Annual Chance of Flooding, with BFE        |
| AO | 1% Annual Chance of 1-3ft Sheet Flow Flooding |
| VE | High Risk Coastal Area                        |
| Х  | 0.2% Annual Chance of Flooding                |
|    | N                                             |

0 0.25 0.5 1 Miles



#### 2030 Storm Surge Inundation

1% Probability Model, 2030, Woods Hole Group MA Coastal Flood Risk Model





#### 2070 Design Flood Elevation

1% Probability Model, 2070, Woods Hole Group MA Coastal Flood Risk Model







Total Property Value Floodplain Parcels: \$532,158,000

201 Resi. Structures in Floodplain

870 Resi. Structures in Floodplain

Residential Structures and **FEMA** National Flood Hazard (NFHL) FEMA NFLH (all categories)

Resi. Structures in Floodplain





#### Gloucester Residential Parcels and FEMA National Flood Hazard

Total Value of Residential Parcels in Floodplain: \$1,898,993,100

1769 Residential Parcels in Floodplain 18% of Residential Parcels in Floodplain

**Residential Parcels** 

- Out of Floodplain (NFHL)
- In Floodplain (NFHL, all categories)

( | )

0 0.25 0.5 1 Miles



# Rockport Residential Parcels and **FEMA National Flood Hazard**

Total Value of Residen